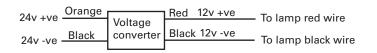

#### **Additional information**

Red wire 12v +ve Black wire -ve ground

For 24v application, connect the voltage converter (included with product). Orange wire 24v +ve.

# Wiring Diagram