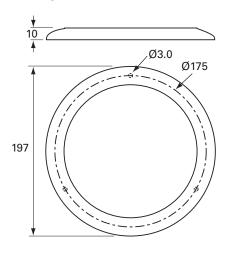

# Technical Drawing (not to scale)

## **Specification**

Type LED roof lamp 12

Voltage volt dc
Current 0.96 amp
LED 72 white
Illumination 1152 Lumens
Housing Aluminium base
Lens Polycarbonate

Protection IP66 Weight 280g

Dimensions Ø197 x h 10mm