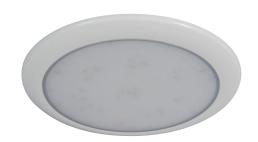

## Part No. 0-668-40

Slim 12/24 volt LED roof lamp, 72 bright white LEDs, surface mounting, in white plastic, splashproof. CE approved.